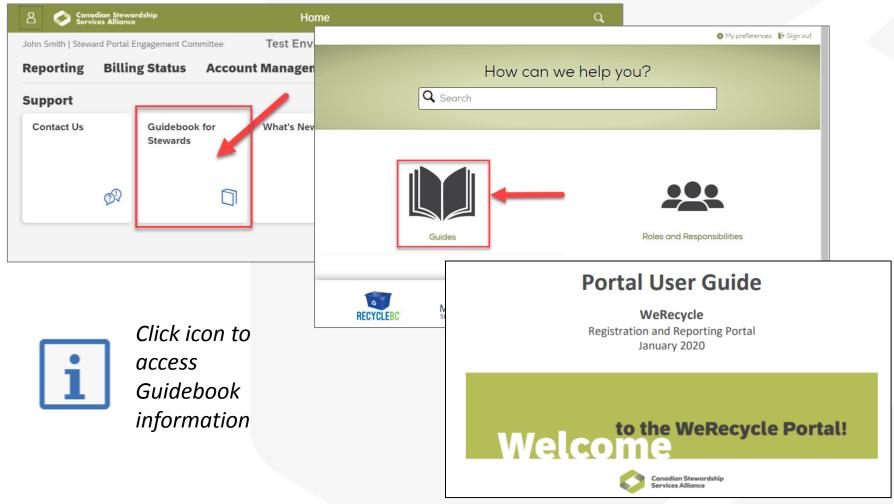

### **2020 Reporting Resources**

2020 Guidebook for Stewards

Materials Tool

ABOM Tutorial

#### Reporting Overview Tutorial

- Using the WeRecycle Portal
- Rules, Policies & Forms
- Preparing Your Report
- Ready to Report Webinars

Contact NSS: 1-888-980-9549 or stewards@cssalliance.ca

### **Guidebook For Stewards**

### GUIDEBOOK FOR STEWARDS

The Canadian Stewardship Services Alliance: Bringing better recycling options to consumers through the delivery of harmonized services to industry stewards. **Part One:** Are you a steward?