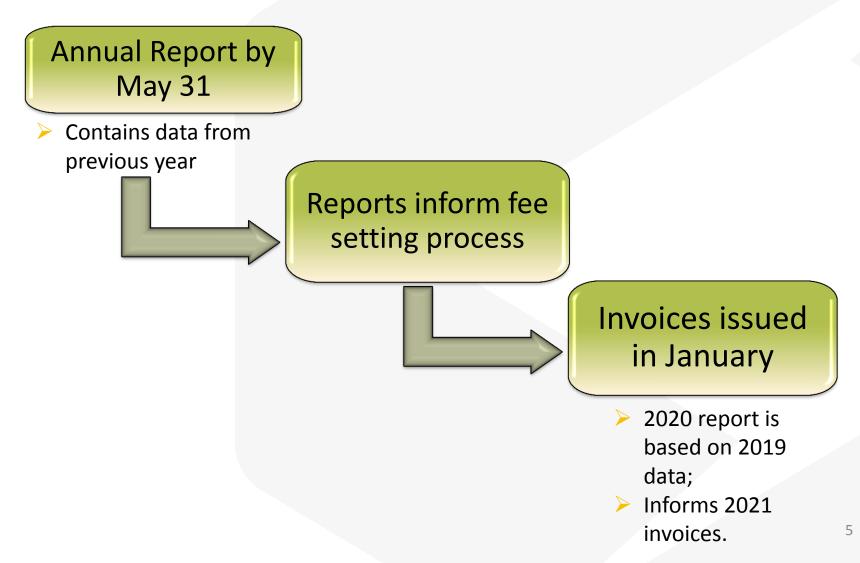

# **Ready to Report**

### Steward Webinar for 2020 Packaging and Paper Product Reports

Calla Farn, VP Corporate Affairs Natalia Chornobay & Paolo Di Bartolomeo, NSS Mike Terry, Project Management

February 26, 2020



### Welcome

- New reporter webinar yesterday
- Presentations and resources available
- Poll questions





## **Webcast Information**

- Main screen displays slides, videos and polls
- 2 Current speaker is identified
- 3 Submit your questions

 Direct links to documents and resources



Technical issues? Send a note in the Q&A box





- 1. Reporting Resources
- 2. Materials and Data Preparation
- 3. Upgraded WeRecycle Portal
- 4. Questions & Answers



### **Reporting and Invoice Cycle**



### **2020 Reporting Resources**

2020 Guidebook for Stewards



Materials Tool



ABOM Tutorial

#### Reporting Overview Tutorial



- Using the WeRecycle Portal
- Rules, Policies & Forms
- Preparing Your Report
- Ready to Report Webinars

Contact NSS: 1-888-980-9549 or stewards@cssalliance.ca



### **Guidebook For Stewards**



### GUIDEBOOK FOR STEWARDS

The Canadian Stewardship Services Alliance: Bringing better recycling options to consumers through the delivery of harmonized services to industry stewards. **Part One:** Are you a steward?

**Part Two:** How to prepare your steward report

**Part Three:** WeRecycle Material List



### **Using Steward Lists**

- Steward Lists make it easier for retailers and other first importers to exclude suppliers' products from their reports
- I