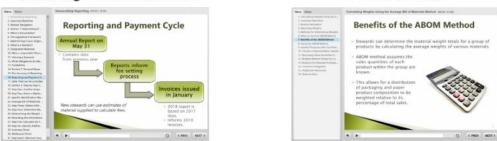

### **Average Bill of Materials (ABOM) Method**

- Gathering material and weight data
- SKUs with similar packaging select a representative sample
- Move to weighted-average ABOM because it provides better accuracy with little additional work

### **ABOM Tutorial**

Calculating Weights Using the Average Bill of Materials Method (00:13 / 11:02)

#### 1. Calculating Weights Using the A...

- 2. Learning Objectives
- 3. Module Navigation 4. Reporting Weights
- 5. Methods for Determining Weights
- 6. When to Use the ABOM Method
- 7. Benefits of the ABOM Method
- 8. Using the ABOM Method
- 9. Identify Products with Like-Pack...
- 10. Choose a Representative Sample
- 11. Recording Sales Quantities & D...
- 12. Multiply Material Weight by Su...
- 13. Multiply the Weighted Average ...