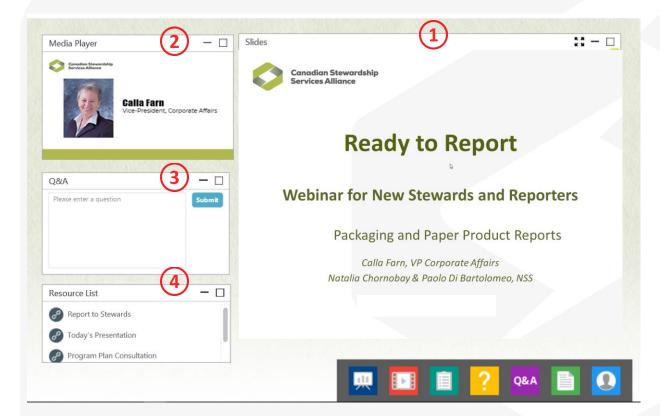

## **Webcast Information**

- Main screen displays slides, videos and polls
- 2 Current speaker is identified
- 3 Submit your questions

 Direct links to documents and resources

Technical issues? Send a note in the Q&A box