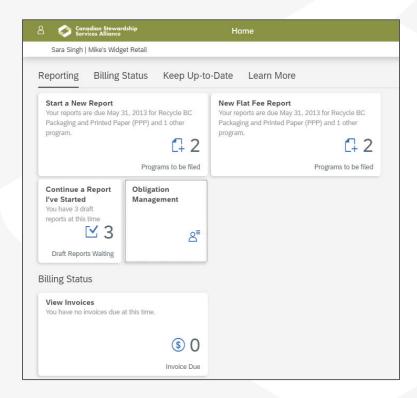

de...

- Proven and secure platform
- Extend value of significant technology investment
- Implement more modern interface, make easier to use
- Enable future enhancements

| Canadian Stewardship<br>Services Alliance |
|-------------------------------------------|
| 8 User ID                                 |
| ٩                                         |
| Forgot password?                          |
| Login >                                   |
| New to WeRecycle?                         |
| Create Your WeRecycle Account >           |

### New password security requirements



### **Improved User Experience**

- Scrolling instead of tabbing
- Home page tiles
- Additional on screen
   guidance
- Fewer clicks for returning stewards to confirm obligation
- Quick access to reports in progress



### **Guidance and Assistance Available**





## Obligation

- Must confirm before reporting!
- Table indicates where confirmation is needed
- Last year's confirmation is presented for reference

| Canadian Stewardship                   | На                                | ome                                                                                                                                                                                     |                                                                                                     | Q                                        |                                          |                                                 |
|----------------------------------------|-----------------------------------|--------------------