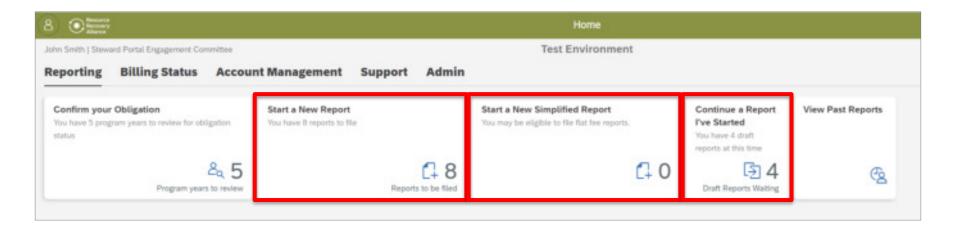

#### **Three options:**

- Start a New Report
- Start a New Flat Fee Report
  - Only available to Recycle BC, MMSW, and MMSM stewards that fall within the applicable tonnage thresholds
- Continue a Report I've Started